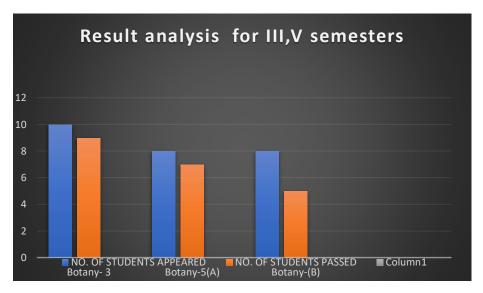

## GOVERNMENT DEGREE COLLEGE, RAVULAPALEM DEPARTMENT OF BOTANY RESULT ANALYSIS FOR 2020-21

(III, V semesters)

Name Of the Lecturer: SK.SURABIBI

| S.NO | Subject | TITLE OF THE      | NO. OF   | NO. OF   | Pass       |
|------|---------|-------------------|----------|----------|------------|
|      |         | PAPER             | STUDENTS | STUDENTS | percentage |
|      |         |                   | APPEARED | PASSED   |            |
| 1    | Botany- | Anatomy and       | 10       | 09       | 90%        |
|      | 3       | Embryology of     |          |          |            |
|      |         | angiosperms,plant |          |          |            |
|      |         | Ecology and       |          |          |            |
|      |         | Biodiversity      |          |          |            |
| 2    | Botany- | Cell Biology and  | 08       | 07       | 87.5%      |
|      | 5(A)    | Genetics          |          |          |            |
| 3    | Botany- | Plant Ecology and | 08       | 05       | 62.5%      |
|      | (B)     | phytogeography.   |          |          |            |

Pass percentage in average=80.76 %