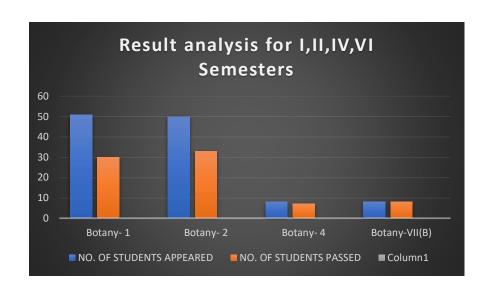

## **RESULT ANALYSIS FOR 2020-21**

Name of the lecturer: M.HEMALATHA

| S.NO | Subject   | TITLE OF THE       | NO. OF   | NO. OF   | Pass       |
|------|-----------|--------------------|----------|----------|------------|
|      |           | PAPER              | STUDENTS | STUDENTS | percentage |
|      |           |                    | APPEARED | PASSED   |            |
| 1    | Botany- 1 | Fundamentals of    | 51       | 30       | 58.82%     |
|      |           | microbes and       |          |          |            |
|      |           | non-vascular       |          |          |            |
|      |           | plants             |          |          |            |
| 1    | Botany- 2 | Basics of vascular | 50       | 33       | 66%        |
|      |           | plants and         |          |          |            |
|      |           | Phytogeography.    |          |          |            |
| 2    | Botany- 4 | Plant physiology   | 08       | 07       | 87.5%      |
|      |           | and metabolism     |          |          |            |
| 3    | Botany-   | Nursery,           | 08       | 08       | 100%       |
|      | VII(B)    | Gardening and      |          |          |            |
|      |           | floriculture       |          |          |            |

Aggregate pass percentage= 66.66%